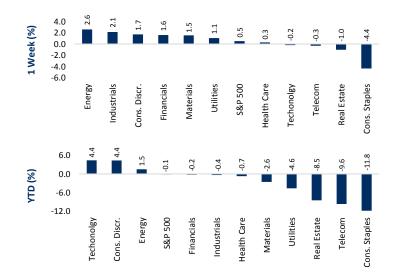

----------|----------------|---------|
| Barclays Global Aggregate          | 487.13   | <b>-</b> 0.71 | ▲ 0.50         | 1.94    |
| Barclays Global Agg. – Corporate   | 248.12   | ▼ -0.59       | ▼ -2.00        | 3.03    |
| Barclays Global High Yield         | 1,311.61 | ▼ -0.31       | <b>▲</b> 0.13  | 5.72    |
| Markit CDX N.A. Investment Grade   | 60.87    | ▼ -0.77       | <b>4</b> 24.18 | NA      |
| Markit CDX N.A. High Yield (price) | NA       | NA            | NA             | NA      |
| Markit CDX EM (price)              | 99.13    | <b>-</b> 0.03 | ▲ 0.01         | NA      |
| Markit iTraxx ITX Crossover        | 91.70    | ▲ 1.27        | ▼-15.50        | NA      |
| Markit iTraxx Europe               | 10.94    | <b>8.86</b>   | ▼-12.61        | NA      |

S&P 500 Sector



| Volatility           | Value | 1 Week %      | YTD %         |
|----------------------|-------|---------------|---------------|
| S&P 500 VIX          | 16.88 | ▼ -3.04       | ▲ 52.90       |
| Stoxx 50 VIX         | 13.76 | ▼ -10.08      | <b>▲</b> 1.81 |
| EM VIX               | 19.36 | ▼ -10.82      | <b>19.14</b>  |
| Interest rate VIX    | 72.27 | <b>▲</b> 0.35 | <b>1</b> 0.54 |
| Deutsche Bank FX VIX | 6.92  | <b>46.56</b>  | ▲ 38.24       |
| Crude Oil VIX        | 26.46 | ▼ -5.74       | ▲ 35.62       |

## Investment Style

|          |       | Value | Blend | Growth |
|----------|-------|-------|-------|--------|
| (%)      | Large | 0.4   | 0.5   | 0.6    |
| Week (%) | Mid   | 0.9   | 0.9   | 0.8    |
| 1/       | Small | 0.8   | 0.9   | 1.1    |

|            |       | Va